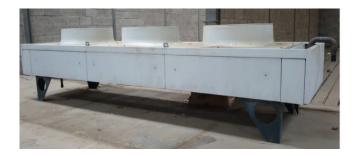

### Used Bitzer S66F-60.2y-40p shock / blast freezer installation

Complete Bitzer shock / blast freezer S66F-60.2y-40p tandem (2pc S6F-30.2y-40p) -- build on steel frame with receiver, filter, valves etcetera. Including blast evaporator and oversized condensor, control panel with Eliwell computer, pressure board and more. Capacity based on r404a// \*Why choose for HOSBV? Were not only the largest used refrigeration specialist in Europe, but also, we deliver all equipment including an extensive test, warranty and industrial cleaning. \*if requested we are happy to arrange your logistics.