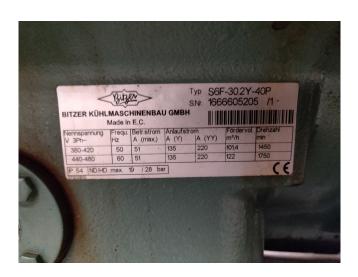

#### **Specifications**

| Merk        | Bitzer                     |
|-------------|----------------------------|
| Туре        | S66F-60.2y-40p shock /     |
|             | blast freezer installation |
| Capaciteit  | 50,5 KW at -40 / +40       |
|             | r404a                      |
| Koudemiddel | Freon                      |
| Opmerkingen | Including shock/ blast     |
|             | evaporator and             |
|             | condensor ( see pictures)  |
| Stock       | 1                          |

### Used Bitzer S66F-60.2y-40p shock / blast freezer installation

Complete Bitzer shock / blast freezer S66F-60.2y-40p tandem (2pc S6F-30.2y-40p) -- build on steel frame with receiver, filter, valves etcetera. Including blast evaporator and oversized condensor, control panel with Eliwell computer, pressure board and more. Capacity based on r404a// \*Why choose for HOSBV? Were not only the largest used refrigeration specialist in Europe, but also, we deliver all equipment including an extensive test, warranty and industrial cleaning. \*if requested we are happy to arrange your logistics.