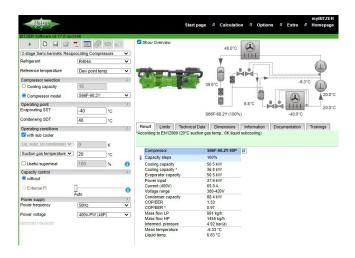

#### **Specifications**

| Merk        | Bitzer                     |
|-------------|----------------------------|
| Туре        | S66F-60.2y-40p shock /     |
|             | blast freezer installation |
| Capaciteit  | 50,5 KW at -40 / +40       |
|             | r404a                      |
| Koudemiddel | Freon                      |
| Opmerkingen | Including shock/ blast     |
|             | evaporator and             |
|             | condensor ( see pictures)  |
| Stock       | 1                          |

### Used Bitzer S66F-60.2y-40p shock / blast freezer installation

Complete Bitzer shock / blast freezer S66F-60.2y-40p tandem (2pc S6F-30.2y-40p) -- build on steel frame with receiver, filter, valves etcetera. Including blast evaporator and oversized condensor, control panel with Eliwell computer, pressure board and more. Capacity based on r404a// \*Why choose for HOSBV? Were not only the largest used refrigeration specialist in Europe, but also, we deliver all equipment including an extensive test, warranty and industrial cleaning. \*if requested we are happy to arrange your logistics.