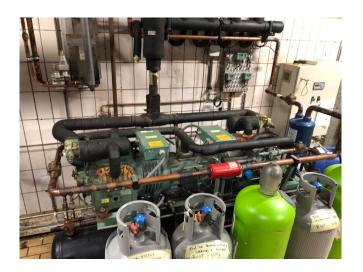

#### **Specifications**

| Merk        | Bitzer                     |
|-------------|----------------------------|
| Туре        | S66F-60.2y-40p shock /     |
|             | blast freezer installation |
| Capaciteit  | 50,5 KW at -40 / +40       |
|             | r404a                      |
| Koudemiddel | Freon                      |
| Opmerkingen | Including shock/ blast     |
|             | evaporator and             |
|             | condensor ( see pictures)  |
| Stock       | 1                          |

### Used Bitzer S66F-60.2y-40p shock / blast freezer installation

Complete Bitzer shock / blast freezer S66F-60.2y-40p tandem (2pc S6F-30.2y-40p) -- build on steel frame with receiver, filter, valves etcetera. Including blast evaporator and oversized condensor, control panel with Eliwell computer, pressure board and more. Capacity based on r404a// \*Why choose for HOSBV? Were not only the largest used refrigeration specialist in Europe, but also, we deliver all equipment including an extensive test, warranty and industrial cleaning. \*if requested we are happy to arrange your logistics.