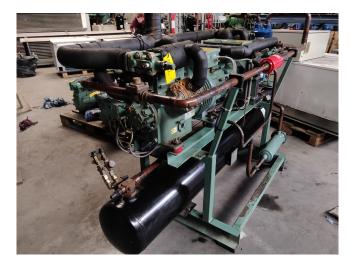

#### **Specifications**

| Merk        | Bitzer                     |
|-------------|----------------------------|
| Туре        | S66F-60.2y-40p shock /     |
|             | blast freezer installation |
| Capaciteit  | 50,5 KW at -40 / +40       |
|             | r404a                      |
| Koudemiddel | Freon                      |
| Opmerkingen | Including shock/ blast     |
|             | evaporator and             |
|             | condensor ( see pictures)  |
| Stock       | 1                          |

### Used Bitzer S66F-60.2y-40p shock / blast freezer installation

Complete Bitzer shock / blast freezer S66F-60.2y-40p tandem (2pc S6F-30.2y-40p) -- build on steel frame with receiver, filter, valves etcetera. Including blast evaporator and oversized condensor, control panel with Eliwell computer, pressure board and more. Capacity based on r404a// \*Why choose for HOSBV? Were not only the largest used refrigeration specialist in Europe, but also, we deliver all equipment including an extensive test, warranty and industrial cleaning. \*if requested we are happy to arrange your logistics.