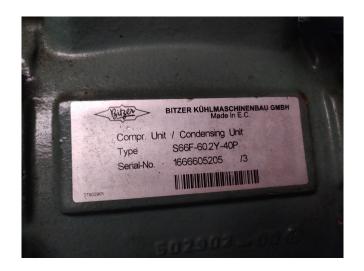

#### **Specifications**

| Merk        | Bitzer                     |
|-------------|----------------------------|
| Туре        | S66F-60.2y-40p shock /     |
|             | blast freezer installation |
| Capaciteit  | 50,5 KW at -40 / +40       |
|             | r404a                      |
| Koudemiddel | Freon                      |
| Opmerkingen | Including shock/ blast     |
|             | evaporator and             |
|             | condensor ( see pictures)  |
| Stock       | 1                          |

### Used Bitzer S66F-60.2y-40p shock / blast freezer installation

Complete Bitzer shock / blast freezer S66F-60.2y-40p tandem (2pc S6F-30.2y-40p) -- build on steel frame with receiver, filter, valves etcetera. Including blast evaporator and oversized condensor, control panel with Eliwell computer, pressure board and more. Capacity based on r404a// \*Why choose for HOSBV? Were not only the largest used refrigeration specialist in Europe, but also, we deliver all equipment including an extensive test, warranty and industrial cleaning. \*if requested we are happy to arrange your logistics.