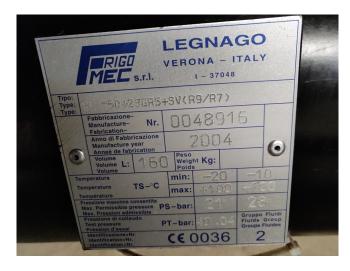

#### **Specifications**

| Merk        | Bitzer                     |
|-------------|----------------------------|
| Туре        | S66F-60.2y-40p shock /     |
|             | blast freezer installation |
| Capaciteit  | 50,5 KW at -40 / +40       |
|             | r404a                      |
| Koudemiddel | Freon                      |
| Opmerkingen | Including shock/ blast     |
|             | evaporator and             |
|             | condensor ( see pictures)  |
| Stock       | 1                          |

### Used Bitzer S66F-60.2y-40p shock / blast freezer installation

Complete Bitzer shock / blast freezer S66F-60.2y-40p tandem (2pc S6F-30.2y-40p) -- build on steel frame with receiver, filter, valves etcetera. Including blast evaporator and oversized condensor, control panel with Eliwell computer, pressure board and more. Capacity based on r404a// \*Why choose for HOSBV? Were not only the largest used refrigeration specialist in Europe, but also, we deliver all equipment including an extensive test, warranty and industrial cleaning. \*if requested we are happy to arrange your logistics.