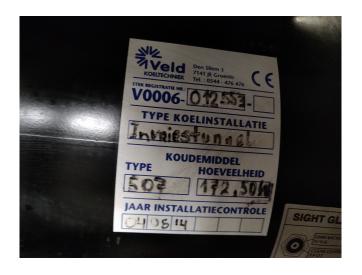

#### **Specifications**

| Merk        | Bitzer                     |
|-------------|----------------------------|
| Туре        | S66F-60.2y-40p shock /     |
|             | blast freezer installation |
| Capaciteit  | 50,5 KW at -40 / +40       |
|             | r404a                      |
| Koudemiddel | Freon                      |
| Opmerkingen | Including shock/ blast     |
|             | evaporator and             |
|             | condensor ( see pictures)  |
| Stock       | 1                          |

### Used Bitzer S66F-60.2y-40p shock / blast freezer installation

Complete Bitzer shock / blast freezer S66F-60.2y-40p tandem (2pc S6F-30.2y-40p) -- build on steel frame with receiver, filter, valves etcetera. Including blast evaporator and oversized condensor, control panel with Eliwell computer, pressure board and more. Capacity based on r404a// \*Why choose for HOSBV? Were not only the largest used refrigeration specialist in Europe, but also, we deliver all equipment including an extensive test, warranty and industrial cleaning. \*if requested we are happy to arrange your logistics.