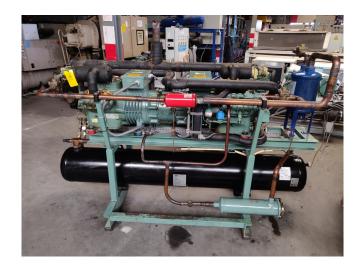

#### **Specifications**

| Merk        | Bitzer                     |
|-------------|----------------------------|
| Туре        | S66F-60.2y-40p shock /     |
|             | blast freezer installation |
| Capaciteit  | 50,5 KW at -40 / +40       |
|             | r404a                      |
| Koudemiddel | Freon                      |
| Opmerkingen | Including shock/ blast     |
|             | evaporator and             |
|             | condensor ( see pictures)  |
| Stock       | 1                          |

### Used Bitzer S66F-60.2y-40p shock / blast freezer installation

Complete Bitzer shock / blast freezer S66F-60.2y-40p tandem (2pc S6F-30.2y-40p) -- build on steel frame with receiver, filter, valves etcetera. Including blast evaporator and oversized condensor, control panel with Eliwell computer, pressure board and more. Capacity based on r404a// \*Why choose for HOSBV? Were not only the largest used refrigeration specialist in Europe, but also, we deliver all equipment including an extensive test, warranty and industrial cleaning. \*if requested we are happy to arrange your logistics.