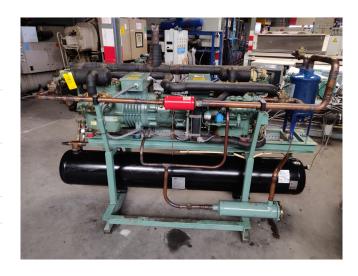

#### **Specifications**

| Merk        | Bitzer                     |
|-------------|----------------------------|
| Туре        | S66F-60.2y-40p shock /     |
|             | blast freezer installation |
| Capaciteit  | 50,5 KW at -40 / +40       |
|             | r404a                      |
| Koudemiddel | Freon                      |
| Opmerkingen | Including shock/ blast     |
|             | evaporator and             |
|             | condensor ( see pictures)  |
| Stock       | 1                          |

### Used Bitzer S66F-60.2y-40p shock / blast freezer installation

Complete Bitzer shock / blast freezer S66F-60.2y-40p tandem (2pc S6F-30.2y-40p) -- build on steel frame with receiver, filter, valves etcetera. Including blast evaporator and oversized condensor, control panel with Eliwell computer, pressure board and more. Capacity based on r404a// \*Why choose for HOSBV? Were not only the largest used refrigeration specialist in Europe, but also, we deliver all equipment including an extensive test, warranty and industrial cleaning. \*if requested we are happy to arrange your logistics.