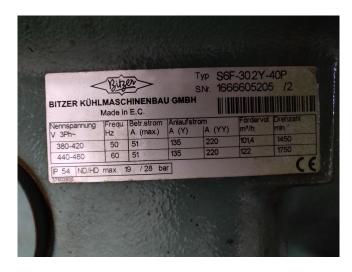

#### **Specifications**

| Merk        | Bitzer                     |
|-------------|----------------------------|
| Туре        | S66F-60.2y-40p shock /     |
|             | blast freezer installation |
| Capaciteit  | 50,5 KW at -40 / +40       |
|             | r404a                      |
| Koudemiddel | Freon                      |
| Opmerkingen | Including shock/ blast     |
|             | evaporator and             |
|             | condensor ( see pictures)  |
| Stock       | 1                          |

### Used Bitzer S66F-60.2y-40p shock / blast freezer installation

Complete Bitzer shock / blast freezer S66F-60.2y-40p tandem (2pc S6F-30.2y-40p) -- build on steel frame with receiver, filter, valves etcetera. Including blast evaporator and oversized condensor, control panel with Eliwell computer, pressure board and more. Capacity based on r404a// \*Why choose for HOSBV? Were not only the largest used refrigeration specialist in Europe, but also, we deliver all equipment including an extensive test, warranty and industrial cleaning. \*if requested we are happy to arrange your logistics.